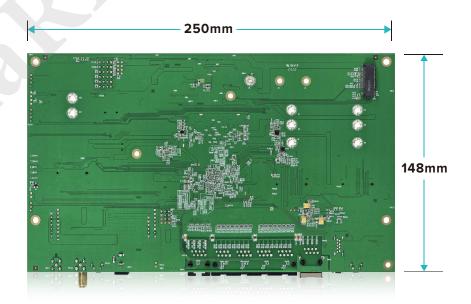

## DATASHEET

Wi-Fi 7 Router Board

AP7988-003

MediaTek MT7988A

## **Description**

The **AP7988-003** is a cutting-edge Wi-Fi 7 router board designed for high-performance networking. It features the **MediaTek MT7988A**, a quad-core ARM Cortex-A73 processor, ensuring robust processing capabilities for demanding applications.