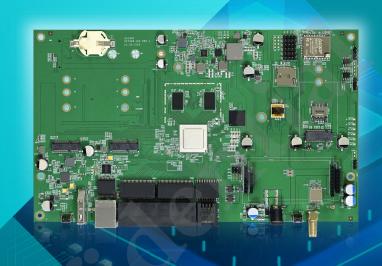

## DATASHEET

Wi-Fi 7 Router Board

AP7988-003

MediaTek MT7988A

## **Description**

The **AP7988-003** is a cutting-edge Wi-Fi 7 router board designed for high-performance networking. It features the **MediaTek MT7988A**, a quad-core ARM Cortex-A73 processor, ensuring robust processing capabilities for demanding applications.