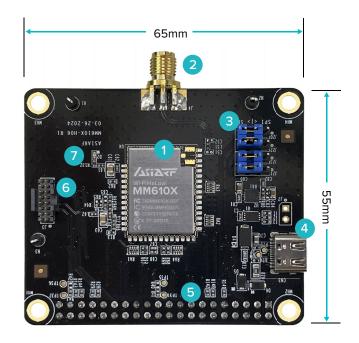

#### **Features**

| 1 | AsiaRF Wi-Fi HaLow Moudle                          |
|---|----------------------------------------------------|
| 2 | Female SMA connector                               |
| 3 | Jumper for SDIO/SPI Configuration                  |
| 4 | USB Type-C provides DC 5V                          |
| 5 | Raspberry Pi HAT form factor with 40-pin connector |
| 6 | Debug Header                                       |
| 7 | Power LED                                          |