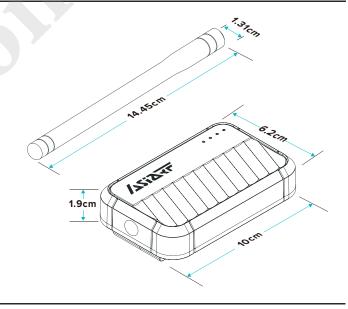

on**

The ARFHL-UM-MS01 stands as a cutting-edge dual-band Wi-Fi HaLow MESH portable gateway, setting a new standard for connectivity. Its remarkable features include effortless plug-and-play functionality, zero-configuration connectivity, outstanding energy efficiency, and the added convenience of USB power bank support. This portable gateway is meticulously designed to deliver not only seamless but also long-range mobile networking, extending its reach beyond 1 km. This makes it an ideal solution for on-the-go applications, where reliable and efficient connectivity is paramount. Whether in remote locations or dynamic environments, the ARFHL-UM-MS01 ensures a consistent and high-performance connectivity experience, addressing the evolving needs of modern and mobile-centric applications.



## **Features**

- Plug-and-Play, Zero Configuration: No setup required, offering immediate access to wireless internet.
- Energy Efficiency: Wi-Fi HaLow ensures low power consumption, long-range connectivity, excellent signal penetration, and energy efficiency, all while reducing costs and environmental impact.
- USB Power Bank Support: A wearable, convenient solution. A standard power bank can keep the ARFHL-UM-MS01 operational for up to 8
- Seamless On-the-Go Connectivity: Lightweight, convenient wearable devices, combined with Wi-Fi HaLow's long-range connectivity, provide wireless networking anytime, anywhere.
- Long-Range Solution: Offers connectivity over distances exceeding 1 km, surpassing the limitations of traditional Wi-Fi protocols.