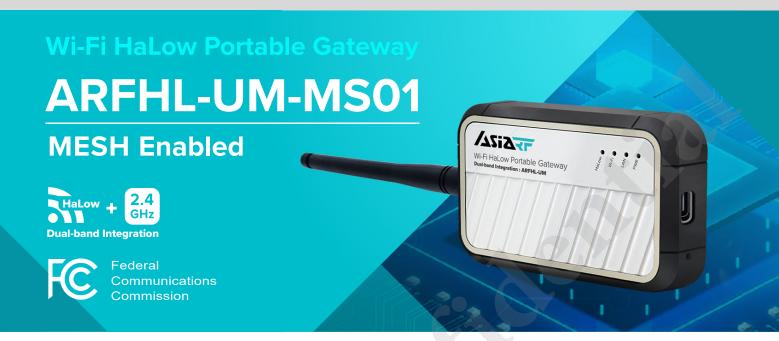

## **Description**

The ARFHL-UM-MS01 stands as a cutting-edge dual-band Wi-Fi HaLow MESH portable gateway, setting a new standard for connectivity. Its remarkable features include effortless plug-and-play functionality, zero-configuration connectivity, outstanding energy efficiency, and the added convenience of USB power bank support. This portable gateway is meticulously designed to deliver not only seamless but also long-range mobile networking, extending its reach beyond 1 km. This makes it an ideal solution for on-the-go applications, where reliable and efficient connectivity is paramount. Whether in remote locations or dynamic environments, the ARFHL-UM-MS01 ensures a consistent and high-performance connectivity experience, addressing the evolving needs of modern and mobile-centric applications.

## **Features**

- Plug-and-Play, Zero Configuration: No setup required, offering immediate access to wireless internet.
- Energy Efficiency: Wi-Fi HaLow ensures low power consumption, long-range connectivity, excellent signal penetration, and energy efficiency, all while reducing costs and environmental impact.
- USB Power Bank Support: A wearable, convenient solution. A standard power bank can keep the ARFHL-UM-MS01 operational for up to 8
- Seamless On-the-Go Connectivity: Lightweight, convenient wearable devices, combined with Wi-Fi HaLow's long-range connectivity, provide wireless networking anytime, anywhere.
- Long-Range Solution: Offers connectivity over distances exceeding 1 km, surpassing the limitations of traditional Wi-Fi protocols.