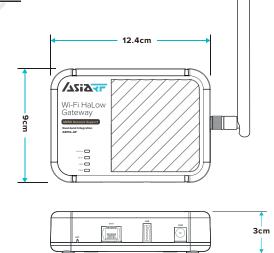

tivity. This groundbreaking development is characterized by its robust support for both 2.4GHz and HaLow frequencies within its intricate mesh network architecture. This dual-band capability not only broadens the spectrum of connectivity options but also marks a significant leap forward in addressing the diverse and evolving needs of industrial applications.

Engineered with precision, the ARFHL-AP-MS01 is meticulously designed to deliver peak performance across a wide array of industrial settings. Its innovative dual-band feature allows it to transcend the limitations of traditional gateways, offering a seamless and adaptable connectivity solution. Beyond the realms of conventional connectivity, this device strives to redefine efficiency and flexibility in the context of industrial IoT.



## Features

- Versatile Networking Modes: Simplify your network setup with ARFHL-AP-MS01's versatile connectivity, allowing you to tailor and scale
  your wireless network with unmatched flexibility.
- Unprecedented Device Capacity: Manage an extensive network supporting over 8,000 stable connections, quadrupling the capacity of traditional Wi-Fi access points with innovative star network topology.
- Enhanced Long-Range Communication: With cutting-edge technology, ARFHL-AP-MS01 extends Wi-Fi reach to unprecedented distances.
- Robust Data Transmission: Attain consistent 150Kbps data rates beyond 1 kilometer, with high-speed video streaming for shorter distances.
- Exceptional Signal Penetration: The ARFHL-AP-MS01 cuts through barriers with ease, offering a tenfold improvement in signal