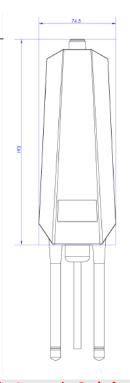

Wi-Fi HaLow Outdoor Gateway

**ARFHL-OD-MS02** 

**MESH Enabled** 

## **Description**

ARFHL-OD-MS02 Outdoor Gateway is designed to fulfill field long distance 20 Mbps data requirements by Wi-Fi HaLow technology.