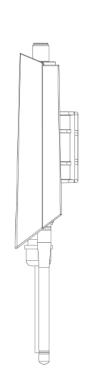

Wi-Fi HaLow Outdoor Gateway

**ARFHL-OD-MS02** 

**MESH Enabled** 

## **Description**

ARFHL-OD-MS02 Outdoor Gateway is designed to fulfill field long distance 20 Mbps data requirements by Wi-Fi HaLow technology.