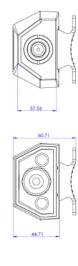

Wi-Fi HaLow Outdoor Gateway

**ARFHL-OD-MS02** 

**MESH Enabled** 

## **Description**

ARFHL-OD-MS02 Outdoor Gateway is designed to fulfill field long distance 20 Mbps data requirements by Wi-Fi HaLow technology.