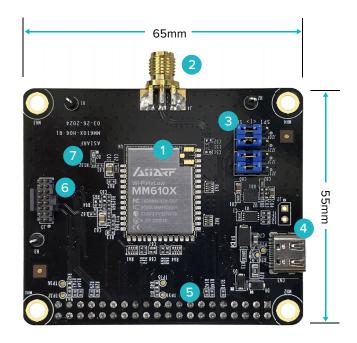

#### **Features**

| 1 | AsiaRF Wi-Fi HaLow Moudle                          |
|---|----------------------------------------------------|
| 2 | Female SMA connector                               |
| 3 | Jumper for SDIO/SPI Configuration                  |
| 4 | USB Type-C provides DC 5V                          |
| 5 | Raspberry Pi HAT form factor with 40-pin connector |
| 6 | Debug Header                                       |
| 7 | Power LED                                          |