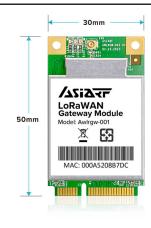

## **Description**

AWLRGW-001 is an RF module utilizing cutting-edge LoRa® technology, offering extensive reach and low data rate for wireless IoT connectivity. It's a Mini PCle standard with 3.3V voltage. Compatible with 3G/LTE mini-PCle cards, it offers 25dBm Tx power, -136.5dBm sensitivity, and supports SPI and USB interfaces. Full-size PCI Express Mini Card form factor ensures easy integration. Upgrade to top-notch wireless technology!

#### **Features**

- Frequency band 868MHz & 915MHz
- · Standard Mini PCle
- Voltage of Mini PCI-e is 3.3v which is compatible with 3G/LTE card of mini-PCIe type
- Max. Tx power is 25dbm & sensitivity 136.5dbm
- Supports both SPI and USB interface
- · From factor: Full-size PCI Express Mini Card