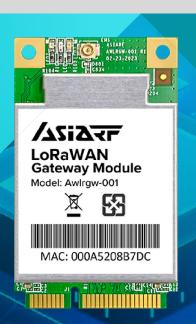

# **AWLRGW-001**

## **Description**

AWLRGW-001 is an RF module utilizing cutting-edge LoRa® technology, offering extensive reach and low data rate for wireless IoT connectivity. It's a Mini PCle standard with 3.3V voltage. Compatible with 3G/LTE mini-PCle cards, it offers 25dBm Tx power, -136.5dBm sensitivity, and supports SPI and USB interfaces. Full-size PCI Express Mini Card form factor ensures easy integration. Upgrade to top-notch wireless technology!

#### **Features**

- Frequency band 868MHz & 915MHz
- · Standard Mini PCle
- Voltage of Mini PCI-e is 3.3v which is compatible with 3G/LTE card of mini-PCIe type
- Max. Tx power is 25dbm & sensitivity 136.5dbm
- Supports both SPI and USB interface
- · From factor: Full-size PCI Express Mini Card