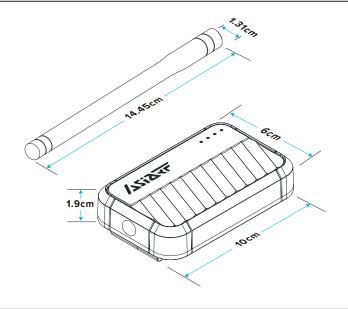

*Description**

The ARFHL-UM stands as a cutting-edge dual-band Wi-Fi HaLow MESH portable gateway, setting a new standard for connectivity. Its remarkable features include effortless plug-and-play functionality, zero-configuration connectivity, outstanding energy efficiency, and the added convenience of USB power bank support. This portable gateway is meticulously designed to deliver not only seamless but also long-range mobile networking, extending its reach beyond 1 km. This makes it an ideal solution for on-the-go applications, where reliable and efficient connectivity is paramount. Whether in remote locations or dynamic environments, the ARFHL-UM ensures a consistent and high-performance connectivity experience, addressing the evolving needs of modern and mobile-centric applications.



## **Features**

- Plug-and-Play, Zero Configuration: No setup required, offering immediate access to wireless internet.
- Energy Efficiency: Wi-Fi HaLow ensures low power consumption, long-range connectivity, excellent signal penetration, and energy efficiency, all while reducing costs and environmental impact.
- USB Power Bank Support: A wearable, convenient solution. A standard power bank can keep the ARFHL-UM operational for up to 8 hours.
- Seamless On-the-Go Connectivity: Lightweight, convenient wearable devices, combined with Wi-Fi HaLow's long-range connectivity, provide wireless networking anytime, anywhere.
- Long-Range Solution: Offers connectivity over distances exceeding 1 km, surpassing the limitations of traditional Wi-Fi protocols.