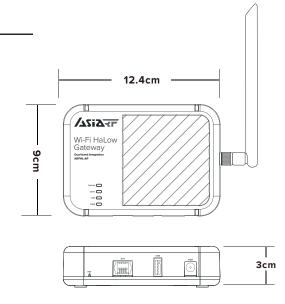

Engineered with precision, the ARFHL-AP is meticulously designed to deliver peak performance across a wide array of industrial settings. Its innovative dual-band feature allows it to transcend the limitations of traditional gateways, offering a seamless and adaptable connectivity solution. Beyond the realms of conventional connectivity, this device strives to redefine efficiency and flexibility in the context of industrial IoT.