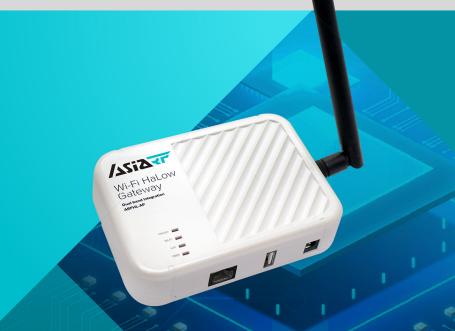

## **Description**

The ARFHL-AP Dual-Band Wi-Fi HaLow MESH Gateway stands as a revolutionary advancement in the realm of Industrial Internet of Things (IIoT) connectivity. This groundbreaking development is characterized by its robust support for both 2.4GHz and HaLow frequencies within its intricate mesh network architecture. This dual-band capability not only broadens the spectrum of connectivity options but also marks a significant leap forward in addressing the diverse and evolving needs of industrial applications.

Engineered with precision, the ARFHL-AP is meticulously designed to deliver peak performance across a wide array of industrial settings. Its innovative dual-band feature allows it to transcend the limitations of traditional gateways, offering a seamless and adaptable connectivity solution. Beyond the realms of conventional connectivity, this device strives to redefine efficiency and flexibility in the context of industrial IoT.