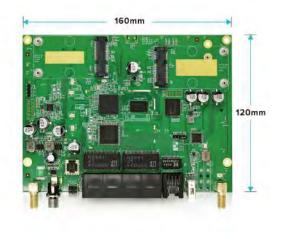

## **Description**

The AP7622 is a versatile 5G/4G LTE router board powered by the MediaTek MT7622 chipset, featuring 2.4GHz Wi-Fi, GPS, and LoRa IoT capabilities. It supports Wi-Fi 6 speeds up to 5702 Mbps when equipped with the AW7915 series Wi-Fi modules. OPENWRT firmware is available for integration with Wi-Fi and cellular modules, which are sold separately. The board measures 12 x 16 cm and includes a high-performance 1.35GHz ARM® Cortex-A53 MPCore™ CPU, multiple interfaces (UART, I2C, SPI, GPIO), and a variety of connectivity options (SGMII, RGMII, PCIe 2.0, USB 2.0/3.0, 5-port switch). It supports Bluetooth, 802.11n/ac/ax WLAN via PCIe, and prioritizes streaming services with its hardware NAT engine and QoS. Designed for smart Wi-Fi AP routers and home gateways, it's an ideal solution for advanced network applications.