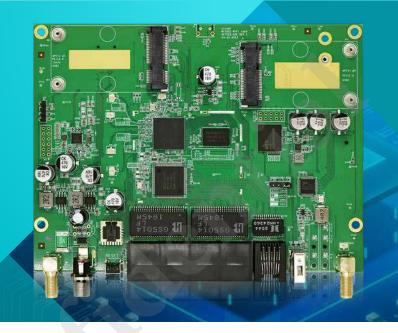

## **Description**

The AP7622-001 is a versatile 5G/4G LTE router board powered by the MediaTek MT7622 chipset, featuring 2.4GHz Wi-Fi, GPS, and LoRa IoT capabilities. It supports Wi-Fi 6 speeds up to 5702 Mbps when equipped with the AW7915 series Wi-Fi modules. OPENWRT firmware is available for integration with Wi-Fi and cellular modules, which are sold separately. The board measures 12 x 16 cm and includes a high-performance 1.35GHz ARM® Cortex-A53 MPCore™ CPU, multiple interfaces (UART, I2C, SPI, GPIO), and a variety of connectivity options (SGMII, RGMII, PCIe 2.0, USB 2.0/3.0, 5-port switch). It supports Bluetooth, 802.11n/ac/ax WLAN via PCIe, and prioritizes streaming services with its hardware NAT engine and QoS. Designed for smart Wi-Fi AP routers and home gateways, it's an ideal solution for advanced network applications