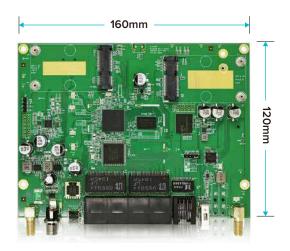

## **Description**

The AP7622-001 is a versatile 5G/4G LTE router board powered by the MediaTek MT7622 chipset, featuring 2.4GHz Wi-Fi, GPS, and LoRa IoT capabilities. It supports Wi-Fi 6 speeds up to 5702 Mbps when equipped with the AW7915 series Wi-Fi modules. OPENWRT firmware is available for integration with Wi-Fi and cellular modules, which are sold separately. The board measures 12 x 16 cm and includes a high-performance 1.35GHz ARM® Cortex-A53 MPCore™ CPU, multiple interfaces (UART, I2C, SPI, GPIO), and a variety of connectivity options (SGMII, RGMII, PCIe 2.0, USB 2.0/3.0, 5-port switch). It supports Bluetooth, 802.11n/ac/ax WLAN via PCIe, and prioritizes streaming services with its hardware NAT engine and QoS. Designed for smart Wi-Fi AP routers and home gateways, it's an ideal solution for advanced network applications