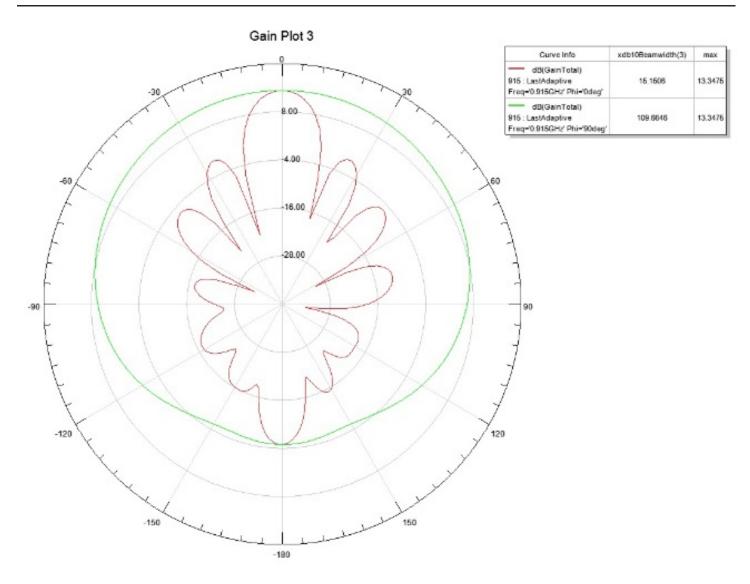

#### **Electrical Data**

| Frequency            | 806-960MHz |
|----------------------|------------|
| Gain                 | 13dBi      |
| VSWR                 | l≤1.5      |
| Polarization         | Vertical   |
| Horizontal Beamwidth | 120±15°    |
| Vertical Beamwidth   | 13°        |
| F/B Ratio            | >20 dB     |
| Nominal Impedance    | 50Ω        |
| Max Input Power      | 200W       |
| Lightning Protection | DC Ground  |

# **Radiation Patterns**